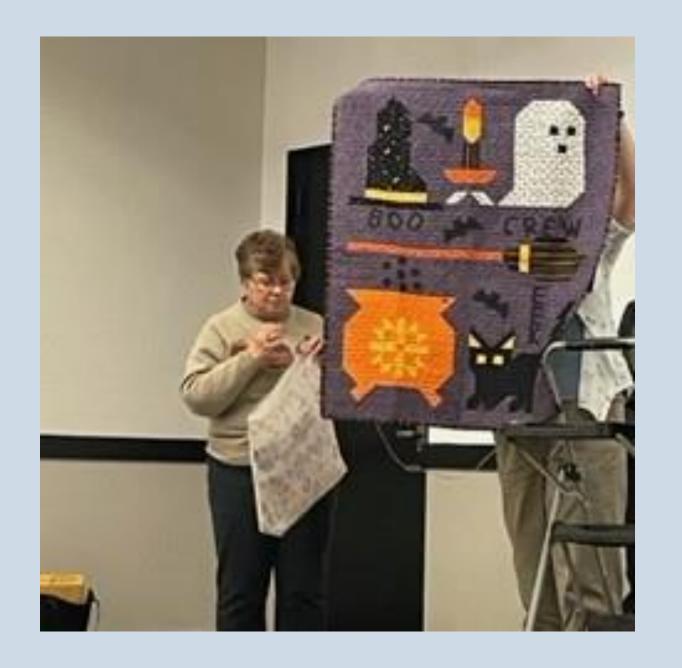

#### October 30, 2023 Guild Meeting Show & Tell

### Dawn Fowler demonstrates half square triangles







2024 Quilt Show Raffle quilt #1



2024 Quilt Show Raffle Quilt #2



#### 2024 Quilt Show Raffle Quilt #3





Doretta Wilson



#### LuAnn Hammond



#### Anissa Frinkle



### Show & Tell Sue Vandercook





#### October Show & Tell

Janet Rochefort



Show & Tell
Julie Lisle



# Show & Tell Julie Lisle



# Show & Tell Julie Lisle



Show & Tell
Jan Roys



### Show & Tell Laurie Lightfoot







#### Show & Tell Dixie Rudnicki





#### Dixie Rudnicki



Dixie Rudnicki



#### Mary Ann Rankin



## Show & Tell Tina Sanford





Show & Tell

Pam Reinker





## Show & Tell Pam Reinker





Dawn Fowler





Show & Tell

Dawn Fowler



Becky Kopicko



Anne Richards





Show & Tell

Jan Seaman



Jan Seaman



## Show & Tell Val Howard





Show & Tell

Angie Townsend



Show & Tell

**Cindy Shong**