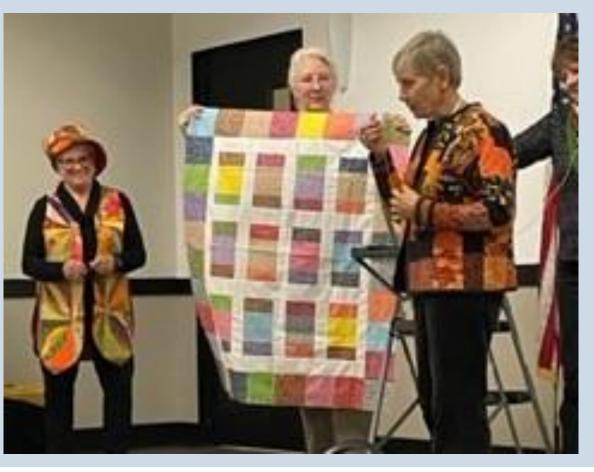

### Dawn Fowler demonstrates half square triangles

2024 Quilt Show Raffle quilt #1

2024 Quilt Show Raffle Quilt #2