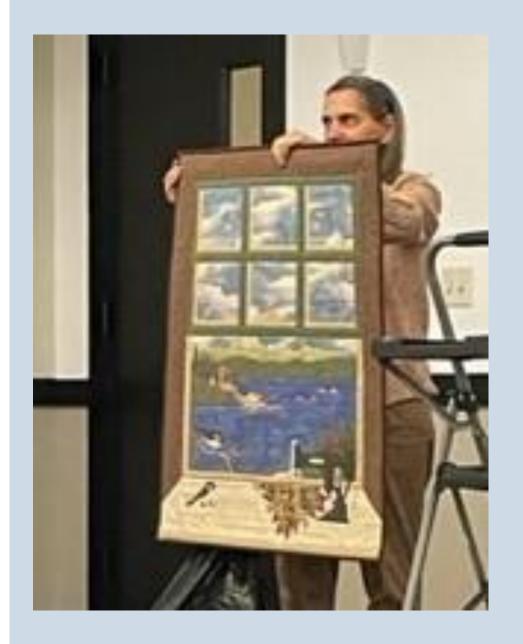

#### October 30, 2023 Guild Meeting Show & Tell

### Dawn Fowler demonstrates half square triangles







2024 Quilt Show Raffle quilt #1



2024 Quilt Show Raffle Quilt #2



#### 2024 Quilt Show Raffle Quilt #3





Doretta Wilson



#### LuAnn Hammond



#### Anissa Frinkle



### Show & Tell Sue Vandercook





#### October Show & Tell

Janet Rochefort



Show & Tell
Julie Lisle



# Show & Tell Julie Lisle



# Show & Tell Julie Lisle



Show & Tell
Jan Roys



### Show & Tell Laurie Lightfoot







#### Show & Tell Dixie Rudnicki





#### Dixie Rudnicki



Dixie Rudnicki



#### Mary Ann Rankin



## Show & Tell Tina Sanford





Show & Tell

Pam Reinker





## Show & Tell Pam Reinker





Dawn Fowler





Show & Tell

Dawn Fowler



Becky Kopicko



Anne Richards





Show & Tell

Jan Seaman



Jan Seaman



## Show & Tell Val Howard





Show & Tell

Angie Townsend



Show & Tell

**Cindy Shong**