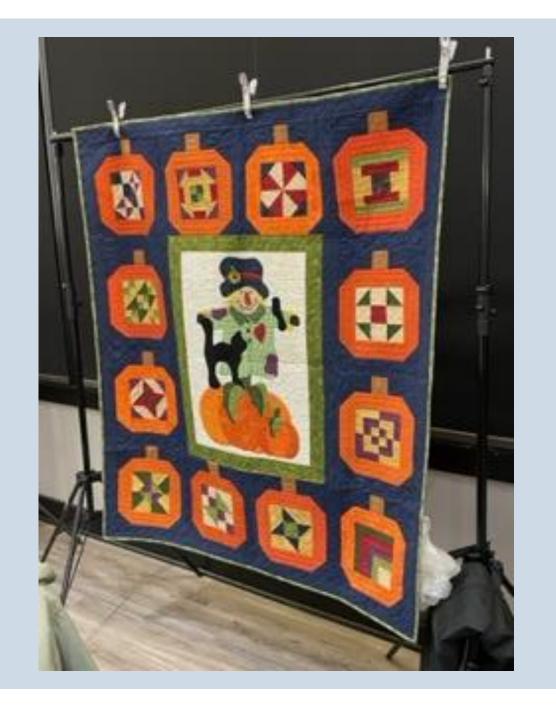

#### October 30, 2023 Guild Meeting Show & Tell

### Dawn Fowler demonstrates half square triangles







2024 Quilt Show Raffle quilt #1



2024 Quilt Show Raffle Quilt #2



#### 2024 Quilt Show Raffle Quilt #3





Doretta Wilson



#### LuAnn Hammond



#### Anissa Frinkle



### Show & Tell Sue Vandercook





#### October Show & Tell

Janet Rochefort



Show & Tell
Julie Lisle



# Show & Tell Julie Lisle



# Show & Tell Julie Lisle



Show & Tell
Jan Roys



### Show & Tell Laurie Lightfoot







#### Show & Tell Dixie Rudnicki





#### Dixie Rudnicki



Dixie Rudnicki



#### Mary Ann Rankin



## Show & Tell Tina Sanford





Show & Tell

Pam Reinker





## Show & Tell Pam Reinker





Dawn Fowler





Show & Tell

Dawn Fowler



Becky Kopicko



Anne Richards





Show & Tell

Jan Seaman



Jan Seaman



## Show & Tell Val Howard





Show & Tell

Angie Townsend



Show & Tell

**Cindy Shong**