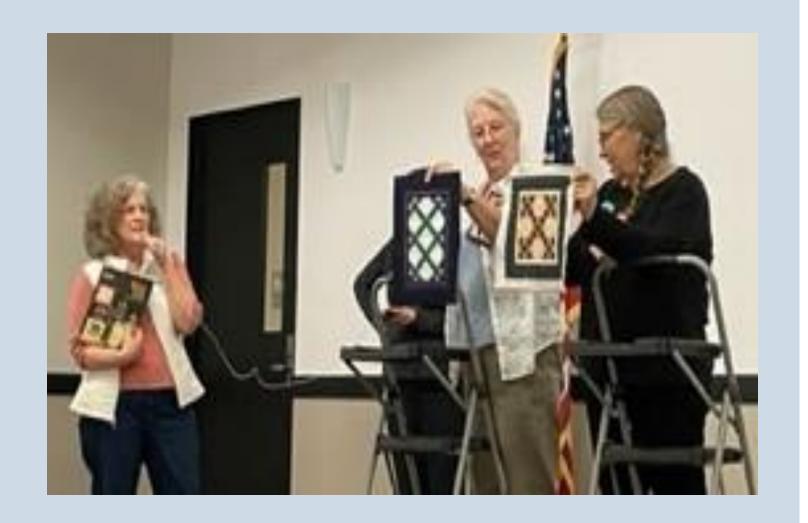

#### October 30, 2023 Guild Meeting Show & Tell

### Dawn Fowler demonstrates half square triangles







2024 Quilt Show Raffle quilt #1



2024 Quilt Show Raffle Quilt #2



#### 2024 Quilt Show Raffle Quilt #3





Doretta Wilson



#### LuAnn Hammond



#### Anissa Frinkle



### Show & Tell Sue Vandercook





#### October Show & Tell

Janet Rochefort



Show & Tell
Julie Lisle



# Show & Tell Julie Lisle



# Show & Tell Julie Lisle



Show & Tell
Jan Roys



### Show & Tell Laurie Lightfoot







#### Show & Tell Dixie Rudnicki





#### Dixie Rudnicki



Dixie Rudnicki



#### Mary Ann Rankin



## Show & Tell Tina Sanford





Show & Tell

Pam Reinker





## Show & Tell Pam Reinker





Dawn Fowler





Show & Tell

Dawn Fowler



Becky Kopicko



Anne Richards





Show & Tell

Jan Seaman



Jan Seaman



## Show & Tell Val Howard





Show & Tell

Angie Townsend



Show & Tell

**Cindy Shong**