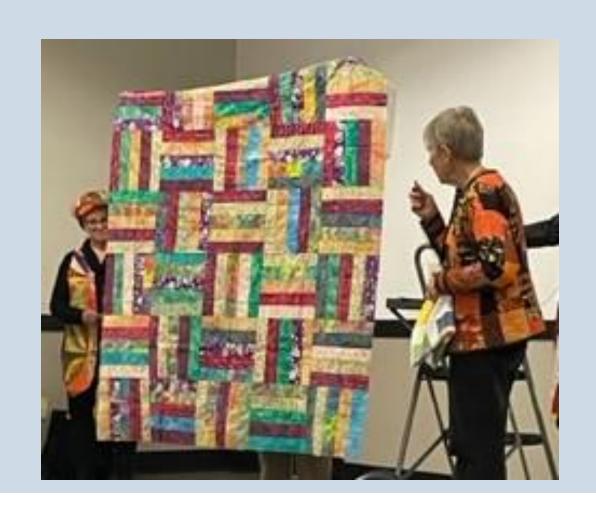

#### October 30, 2023 Guild Meeting Show & Tell

### Dawn Fowler demonstrates half square triangles







2024 Quilt Show Raffle quilt #1



2024 Quilt Show Raffle Quilt #2



#### 2024 Quilt Show Raffle Quilt #3





Doretta Wilson



#### LuAnn Hammond



#### Anissa Frinkle



### Show & Tell Sue Vandercook





#### October Show & Tell

Janet Rochefort



Show & Tell
Julie Lisle



# Show & Tell Julie Lisle



# Show & Tell Julie Lisle



Show & Tell
Jan Roys



### Show & Tell Laurie Lightfoot







#### Show & Tell Dixie Rudnicki





#### Dixie Rudnicki



Dixie Rudnicki



#### Mary Ann Rankin



## Show & Tell Tina Sanford





Show & Tell

Pam Reinker





## Show & Tell Pam Reinker





Dawn Fowler





Show & Tell

Dawn Fowler



Becky Kopicko



Anne Richards





Show & Tell

Jan Seaman



Jan Seaman



## Show & Tell Val Howard





Show & Tell

Angie Townsend



Show & Tell

**Cindy Shong**