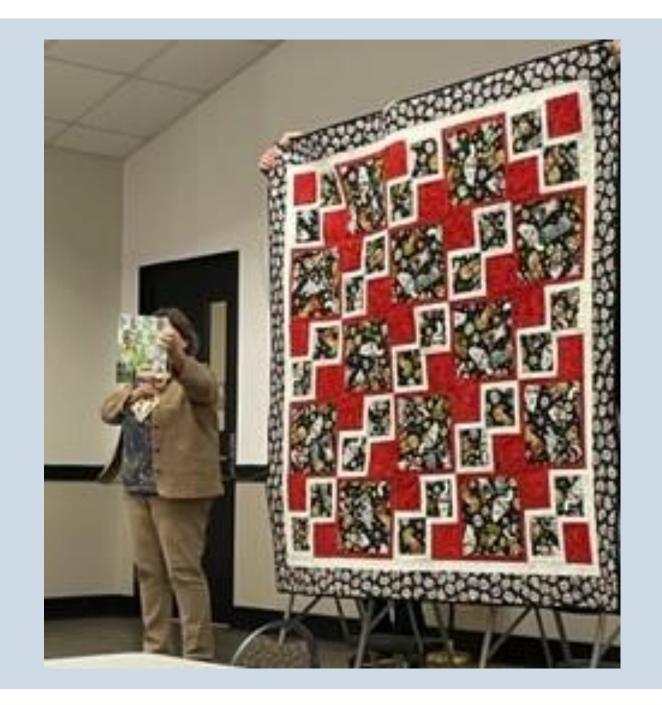

#### October 30, 2023 Guild Meeting Show & Tell

### Dawn Fowler demonstrates half square triangles







2024 Quilt Show Raffle quilt #1



2024 Quilt Show Raffle Quilt #2



#### 2024 Quilt Show Raffle Quilt #3





Doretta Wilson



#### LuAnn Hammond



#### Anissa Frinkle



### Show & Tell Sue Vandercook





#### October Show & Tell

Janet Rochefort



Show & Tell
Julie Lisle



# Show & Tell Julie Lisle



# Show & Tell Julie Lisle



Show & Tell
Jan Roys



### Show & Tell Laurie Lightfoot







#### Show & Tell Dixie Rudnicki





#### Dixie Rudnicki



Dixie Rudnicki



#### Mary Ann Rankin



## Show & Tell Tina Sanford





Show & Tell

Pam Reinker





## Show & Tell Pam Reinker





Dawn Fowler





Show & Tell

Dawn Fowler



Becky Kopicko



Anne Richards





Show & Tell

Jan Seaman



Jan Seaman



## Show & Tell Val Howard





Show & Tell

Angie Townsend



Show & Tell

**Cindy Shong**