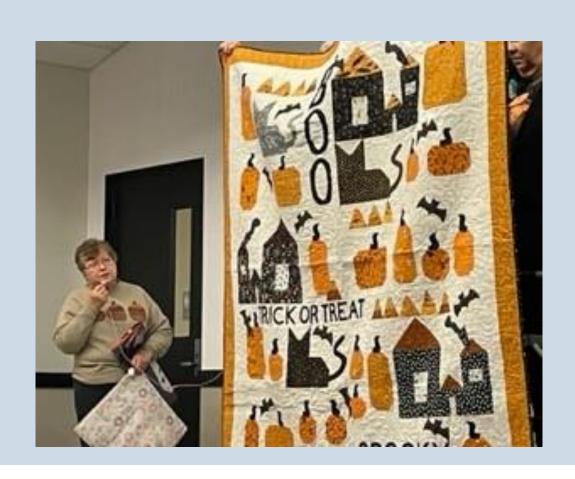

#### October 30, 2023 Guild Meeting Show & Tell

### Dawn Fowler demonstrates half square triangles







2024 Quilt Show Raffle quilt #1



2024 Quilt Show Raffle Quilt #2



#### 2024 Quilt Show Raffle Quilt #3





Doretta Wilson



#### LuAnn Hammond



#### Anissa Frinkle



### Show & Tell Sue Vandercook





#### October Show & Tell

Janet Rochefort



Show & Tell
Julie Lisle



# Show & Tell Julie Lisle



# Show & Tell Julie Lisle



Show & Tell
Jan Roys



### Show & Tell Laurie Lightfoot







#### Show & Tell Dixie Rudnicki





#### Dixie Rudnicki



Dixie Rudnicki



#### Mary Ann Rankin



## Show & Tell Tina Sanford





Show & Tell

Pam Reinker





## Show & Tell Pam Reinker





Dawn Fowler





Show & Tell

Dawn Fowler



Becky Kopicko



Anne Richards





Show & Tell

Jan Seaman



Jan Seaman



## Show & Tell Val Howard





Show & Tell

Angie Townsend



Show & Tell

**Cindy Shong**