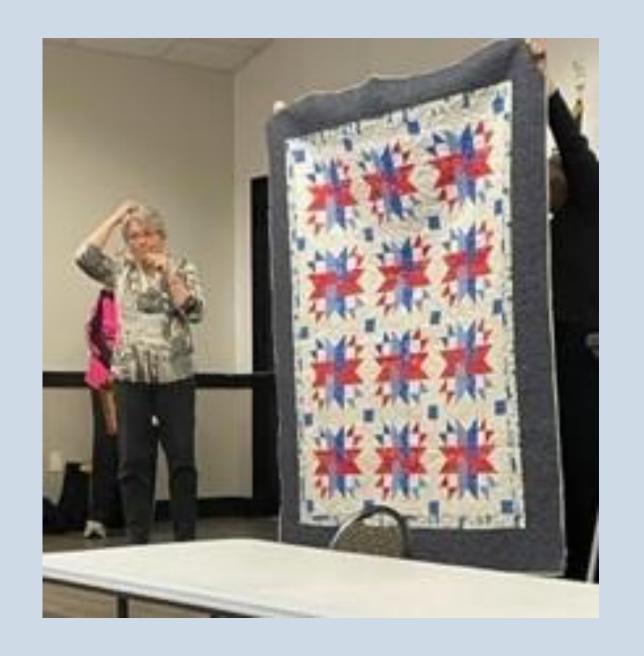

### Dawn Fowler demonstrates half square triangles

2024 Quilt Show Raffle quilt #1

2024 Quilt Show Raffle Quilt #2