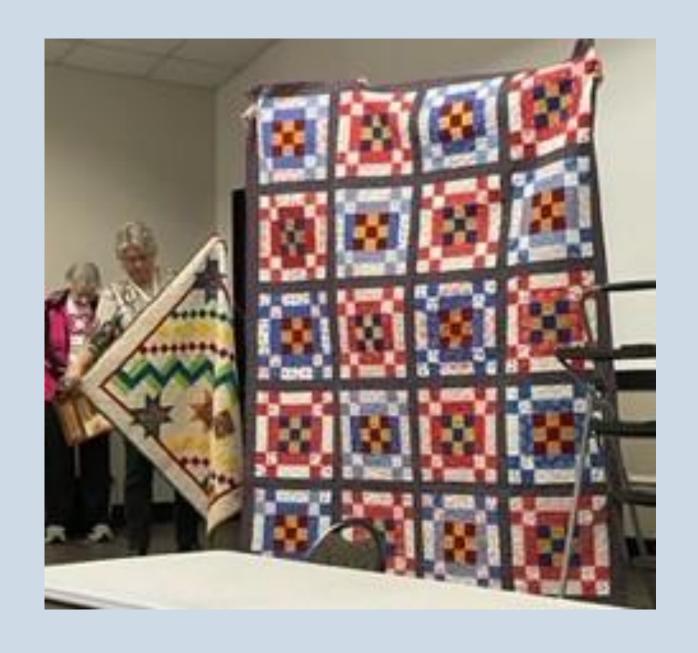

#### October 30, 2023 Guild Meeting Show & Tell

### Dawn Fowler demonstrates half square triangles







2024 Quilt Show Raffle quilt #1



2024 Quilt Show Raffle Quilt #2



#### 2024 Quilt Show Raffle Quilt #3





Doretta Wilson



#### LuAnn Hammond



#### Anissa Frinkle



### Show & Tell Sue Vandercook





#### October Show & Tell

Janet Rochefort



Show & Tell
Julie Lisle



# Show & Tell Julie Lisle



# Show & Tell Julie Lisle



Show & Tell
Jan Roys



### Show & Tell Laurie Lightfoot







#### Show & Tell Dixie Rudnicki





#### Dixie Rudnicki



Dixie Rudnicki



#### Mary Ann Rankin



## Show & Tell Tina Sanford





Show & Tell

Pam Reinker





## Show & Tell Pam Reinker





Dawn Fowler





Show & Tell

Dawn Fowler



Becky Kopicko



Anne Richards





Show & Tell

Jan Seaman



Jan Seaman



## Show & Tell Val Howard





Show & Tell

Angie Townsend



Show & Tell

**Cindy Shong**